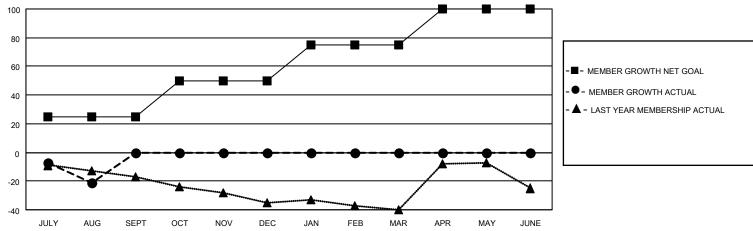

## District 5M 4

| Clubs RESULTS FOR 2021-2022 |   |   |   | Members RESULTS FOR 2021-2022 |    |    |    |
|-----------------------------|---|---|---|-------------------------------|----|----|----|
|                             |   |   |   |                               |    |    |    |
| JULY/AUG/SEPT               | 0 | 0 | 0 | JULY/AUG/SEPT                 | 25 | 15 | 32 |
| OCT/NOV/DEC                 | 0 | 0 | 0 | OCT/NOV/DEC                   | 25 | 0  | 0  |
| JAN/FEB/MAR                 | 1 | 0 | 0 | JAN/FEB/MAR                   | 25 | 0  | 0  |
| APR/MAY/JUNE                | 0 | 0 | 0 | APR/MAY/JUNE                  | 25 | 0  | 0  |